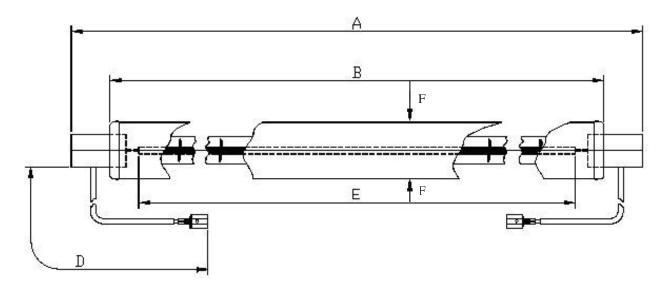

## **Ruby Red Jacketed**

Dimensions

| А | 346±2   | D | 340±5   |
|---|---------|---|---------|
| В | 306 nom | Е | 270 Nom |
| F | 20      |   |         |

Technical Data

All dimensions in mm unless otherwise stated