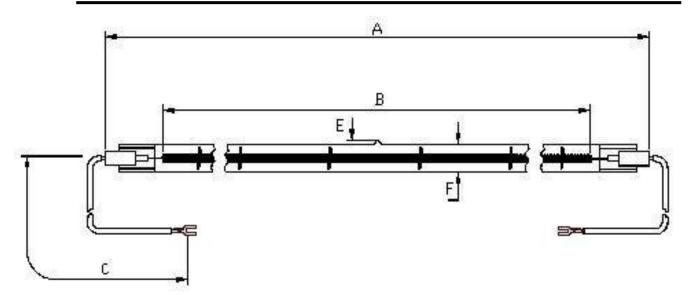

## Product Code: 64411622 Issue No: 1 Issue Date: 3 May 2006

Dimensions

| А | 498±2   | E | 5 Max |
|---|---------|---|-------|
| В | 435 nom | F | 10.5  |
| С | 230±5   |   |       |

Technical Data

All dimensions in mm unless otherwise stated

| Volts  | 415         | Colour Temp      | 2450       |
|--------|-------------|------------------|------------|
| Watts  | 1600        | Life             | 5000       |
| Finish | Clear       | Burning Position | Horizontal |
| Cap    | R7s Ceramic |                  |            |

• Lead: PTFE insulated with M4 fork terminal.

| 415v 1600w IR Lamp | Authorised By |
|--------------------|---------------|
|--------------------|---------------|

© Property of Victory Lighting Limited, Orbital 25 Business Park Dwight Road Watford Hertfordshire WD18 9DA