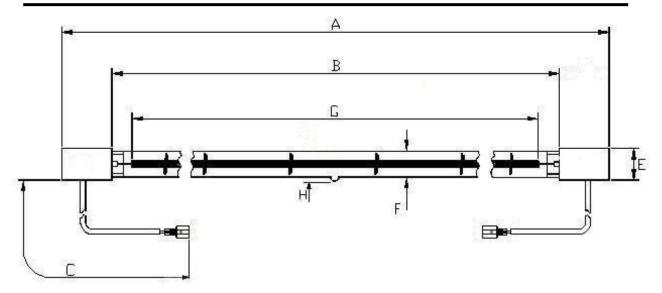

## Product Code: 64382070 Issue No: 1 Issue Date: 8 September 2008

Dimensions

| А | 353±2 | F | 12.0    |
|---|-------|---|---------|
| С | 375±5 | G | 280 Nom |
|   |       | Н | 5 Max   |

All dimensions in mm unless otherwise stated

## Technical Data

| Volts  | 380          | Life             | 5000       |
|--------|--------------|------------------|------------|
| Watts  | 2000         | Burning Position | Horizontal |
| Finish | Gold coating |                  |            |
| Сар    | Sk15         |                  |            |

- Cap to be cemented
- Lead: PTFE insulated with silicon impregnated glass fibre sleeve. 6.3mm tab receptacle terminal

| 380v 2000w Gold coated IR Lamp | Authorised By |
|--------------------------------|---------------|
|                                |               |