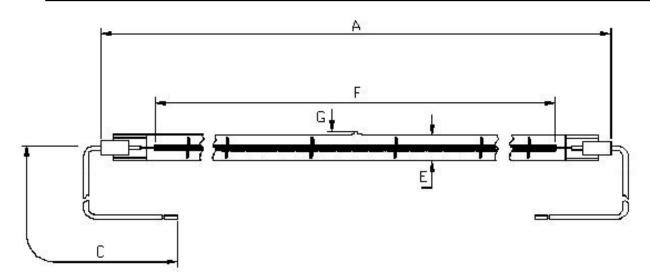

## Victory Lighting Product Data Specification

Product Code: 64242522 Issue No: 1 Issue Date: 21 June 2010

Dimensions

| А | 590±2 | E | 10.5    |
|---|-------|---|---------|
| С | 240±5 | F | 510 Nom |
|   |       | G | 2 max   |

All dimensions in mm unless otherwise stated