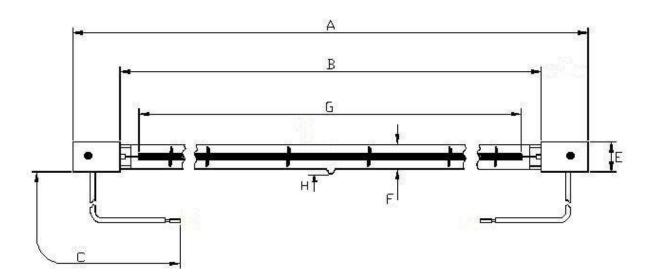

## Product Code: 6424157E Issue No: 1 Issue Date: 27 November 2012

Dimensions

| А | 353±2 | F | 12.0 |
|---|-------|---|------|
| С | 400±5 |   |      |

Technical Data

All dimensions in mm unless otherwise stated