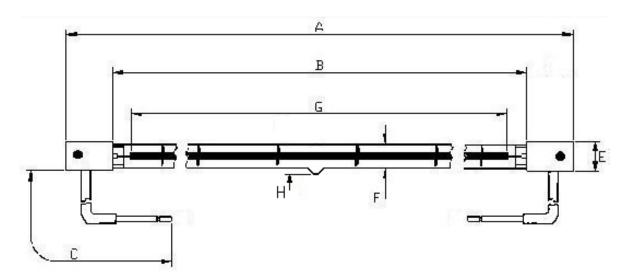

## Victory Lighting Product Data Specification

Product Code: 6424157B Issue No: 1 Issue Date: 1 August 2011

Dimensions

| A | 353±2   | F | 12.0    |
|---|---------|---|---------|
| В | 313 nom | G | 280 Nom |
| С | 295±5   | Н | 5 Max   |

Technical Data

All dimensions in mm unless otherwise stated

| Volts  | 240          | Colour Temp      | n.a       |
|--------|--------------|------------------|-----------|
| Watts  | 1500         | Life             | 5000      |
| Finish | Gold Coating | Burning Position | Universal |
| Cap    | Sk 15        |                  |           |