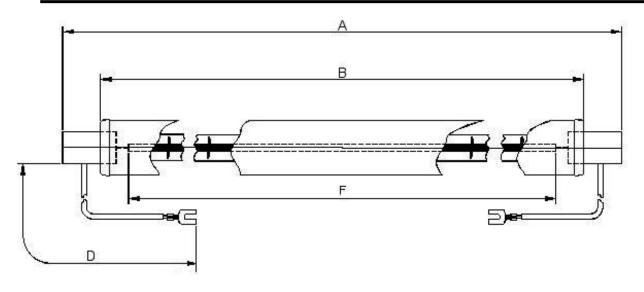

## **Dimensions**

| A | 526±2 | D | 230±5   |
|---|-------|---|---------|
| В | 486±2 | F | 460 Nom |

All dimensions in mm unless otherwise stated