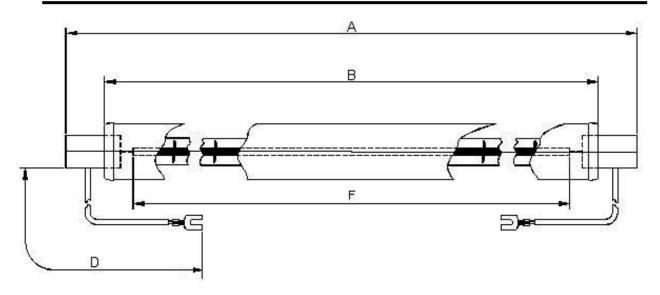

## **Dimensions**

| A | 526±2   | D | 230±5   |
|---|---------|---|---------|
| В | 486 nom | F | 460 Nom |

All dimensions in mm unless otherwise stated